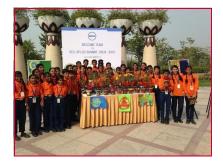

### **Annual Painting Competition**

On 3rd December, 8th Annual Setu Painting Competition was held at Mayoor School, Noida.A total of 25 different schools and NGO's participated in Painting competition. The theme was on "Road safety" and "My Smart village".

The yearly shield was awarded to Cambridge School, Noida and the 2<sup>nd</sup> and 3<sup>rd</sup>prizes went to BalBharati Public School, Noida and Om Foundation, Noida respectively.