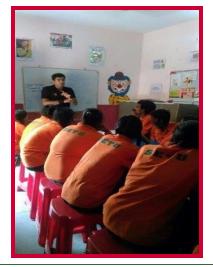

Karan Lalawat, employee of Octane, is a regular and dedicated volunteer of Setu.He visited our school and conducted sports activity for middle classes. He interacts with students and also motivates them to participate in such activities.