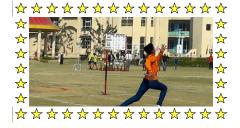

Our Students from primary and middle section went to Mayoor School Noida to participate in their sports day on 12<sup>th</sup> and 13<sup>th</sup> of December. They energetically participated and showed their talent and grab 1<sup>st</sup> and 2<sup>nd</sup>prize in senior and junior category respectively in Relay Race.