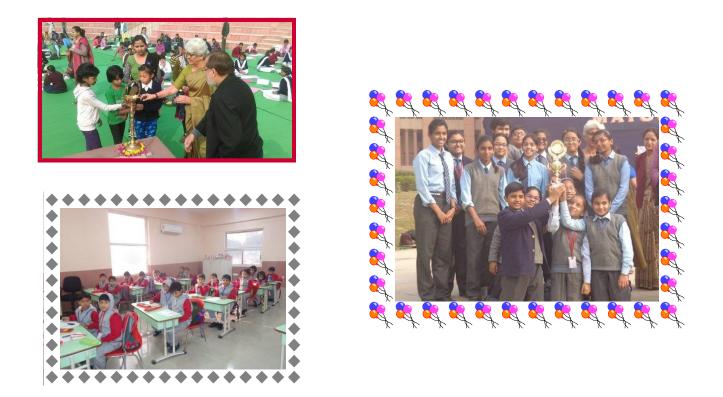

\*\*\*\*\*\*\*\*\*\*\*\*\*\*\*\*\*

This year Children Day cum Annual Function was celebrated on 14<sup>th</sup> Nov. It began with lamp lightening by our chief guest Ms. Kusum Bhatt, Mr. Arun Agarwal, our trustee Mr. Ravi Kaul along with our Principal Mrs. Indira Kaul.The program started with Sarawati Vandana, followed by fashion show and various acts based on environment by our junior students.

Senior students performed skits and a nukkadnatak.. It ended with award ceremony and speech by Mr. Arun Agarwal & our trustee Mr. Ravi Kaul. Master AtulExcellence award for year 2014-15 was given to Sushmita(Class X), Anisha(Class VI) and Priyanka(Class I)

Our Students from primary and middle section went to Mayoor School Noida to participate in their sports day on 12<sup>th</sup> and 13<sup>th</sup> of December. They energetically participated and showed their talent and grab 1<sup>st</sup> and 2<sup>nd</sup>prize in senior and junior category respectively in Relay Race.