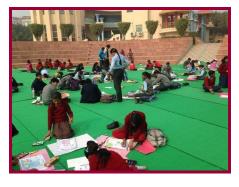

### **Annual Painting Competition**

On 3rd December, 8th Annual Setu Painting Competition was held at Mayoor School, Noida.A total of 25 different schools and NGO's participated in Painting competition. The theme was on "Road safety" and "My Smart village".

The yearly shield was awarded to Cambridge School, Noida and the 2<sup>nd</sup> and 3<sup>rd</sup>prizes went to BalBharati Public School, Noida and Om Foundation, Noida respectively.