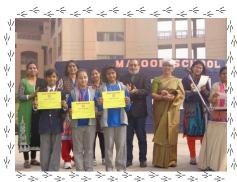

### **Annual Painting Competition**

On 3rd December, 8th Annual Setu Painting Competition was held at Mayoor School, Noida.A total of 25 different schools and NGO's participated in Painting competition. The theme was on "Road safety" and "My Smart village".

The yearly shield was awarded to Cambridge School, Noida and the 2<sup>nd</sup> and 3<sup>rd</sup>prizes went to BalBharati Public School, Noida and Om Foundation, Noida respectively.

#### Paint For SETU:

Students of Class I - VIII of Mayoor School participated in "Paint for Setu" campaign for fund raising, for Setu students. Topics were "Road safety" and "My Smart Village". Students showed their creativity and innovativeness through colours. Prizes were also awarded in two categories-In category A (Class 5 to 7),Ananyafrom Ryan International School, Noida claimed the 1<sup>st</sup> Prize, the 2<sup>nd</sup>prize went to Namratafrom Bal Bharati Public School, Noida and the 3<sup>rd</sup> prize went to Radhika from Bal Bharati Public School, Noida.

Consolation prizes were given to Garima, from ApnaGhar, Noida and Alisha fromSaksham, Noida.

In Category B (Class 8-9), 1<sup>st</sup> prize went to Ankit Sen from Cambridge School, Noida, 2<sup>nd</sup>prize went to Basundhra Jana from Bal Bharati Public School and 3<sup>rd</sup> prize went to Devojeet Modak from Bal Bharati Public School, Noida. Consolation prizes were given to Nasir of SETU Siksha Jyoti Kendra, Noida and Laxmifrom Om Foundation, Noida.