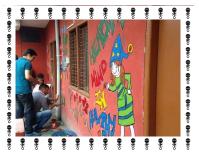

### **Corporate visits / Volunteering**

Employees from Samsung visitedour school on 19<sup>th</sup> Oct. 2015 They interacted with our students and donated some stationery and notebooks.

On 28<sup>th</sup> October 2015 employees of MetLife came to our school. They interacted with our students and participated with them in T-shirt painting, Graffiti and paper bag making excercises. Painted T-shirts were then auctioned and purchased by the employees of Met Life. It was a great fun for both students as well as for volunteers.