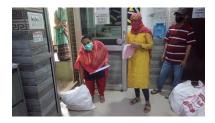

# **Ration Distribution During COVID-19**

Looking at the current situation as COVID 19 affects all of us especially the Marginalized our teachers are in regular touch with their students to give them moral support and healthy tips. During their conversation they shared their need of dry ration for which a drive was initiated to collecting funds to fulfill the needs of the beneficiaries. Till now 235 families have been covered across school and skill.

# Food Distribution During COVID-19

Which all of us in India were practicing social distancing during the lockdown period, thousands of daily wagers ran out of funds to buy basic needs. The Govt. was fighting many battles across India, Nonprofits contributed towards welfare of needy. Setu also stepped in and started with providing dry ration on the basis of need shared by students of skill courses at Sadarpur and Nithari Centres.