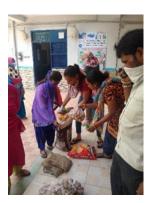

# **Ration Distribution During COVID-19**

Looking at the current situation as COVID 19 affects all of us especially the Marginalized our teachers are in regular touch with their students to give them moral support and healthy tips. During their conversation they shared their need of dry ration for which a drive was initiated to collecting funds to fulfill the needs of the beneficiaries. Till now 235 families have been covered across school and skill.

# Food Distribution During COVID-19

Which all of us in India were practicing social distancing during the lockdown period, thousands of daily wagers ran out of funds to buy basic needs. The Govt. was fighting many battles across India, Nonprofits contributed towards welfare of needy. Setu also stepped in and started with providing dry ration on the basis of need shared by students of skill courses at Sadarpur and Nithari Centres.