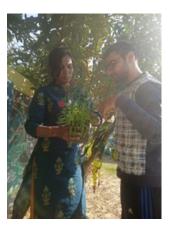

"The Special need students also Visit to Noida Flower show and participated in card making activity at Noida flower show. Republic day was celebration on 26th Jan 2020 and Students from Skill center participated in republic day celebration at Nithari location. Saraswati Puja celebrationwas also organised across all vocational skill center of Setu."