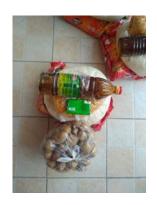

# **Ration Distribution During COVID-19**

Looking at the current situation as COVID 19 affects all of us especially the Marginalized our teachers are in regular touch with their students to give them moral support and healthy tips. During their conversation they shared their need of dry ration for which a drive was initiated to collecting funds to fulfill the needs of the beneficiaries. Till now 235 families have been covered across school and skill.

# Food Distribution During COVID-19

Which all of us in India were practicing social distancing during the lockdown period, thousands of daily wagers ran out of funds to buy basic needs. The Govt. was fighting many battles across India, Nonprofits contributed towards welfare of needy. Setu also stepped in and started with providing dry ration on the basis of need shared by students of skill courses at Sadarpur and Nithari Centres.