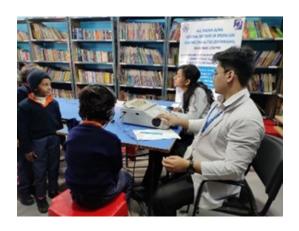

**Health camp:** We also organised an Ear checkup camp was organized for all beneficiaries with the help of Ali Yavar Jung National Institute of speech and hearing disabilities. They covered all students and employees of Setu at Nithari. As part of our Health Initiative, a **Workshop for teachers on Health:** Ms. Anupama, yoga instructor conducted interactive session for school teachers. Some simple yoga exercises were taught during the session.

# Health Camps At Skill

**Ear Check-up camp:** Ear checkup camp was organized for all beneficiaries with the help of Ali Yavar Jung National Institute of speech and hearing disabilities. They covered all students and employees of Setu at Nithari