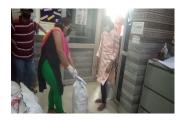

# **Ration Distribution During COVID-19**

Looking at the current situation as COVID 19 affects all of us especially the Marginalized our teachers are in regular touch with their students to give them moral support and healthy tips. During their conversation they shared their need of dry ration for which a drive was initiated to collecting funds to fulfill the needs of the beneficiaries. Till now 235 families have been covered across school and skill.

# Food Distribution During COVID-19

Which all of us in India were practicing social distancing during the lockdown period, thousands of daily wagers ran out of funds to buy basic needs. The Govt. was fighting many battles across India, Nonprofits contributed towards welfare of needy. Setu also stepped in and started with providing dry ration on the basis of need shared by students of skill courses at Sadarpur and Nithari Centres.