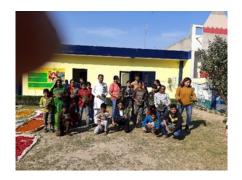

#### Celebration

Lohri Celebration: Festival was celebrated with full enthusiasm. Senior girls and teachers danced on folk music. Sweets was distributed to all. A celebration with difference across all centres of Setu started with Bicycle distribution to needy students, blankets to students with 100% attendance and ration distribution to all students at Setu School and finally a workshop started on Agarbatti making for students witl

Republic day: was celebrated with fun and fare at Setu, students from The Setu Centre for People with Special Need, Setu Skill Centre and Setu school Nithari enthralled the audience with their performance after the flag hosting Ceremony. Parents, teachers and students appreciated the performance of the students. Food hampers were distributed to the students courtesy Mentor Graphics India. In addition we also celebrated Saraswati Puja in which