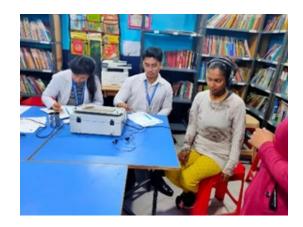

**Health camp:** We also organised an Ear checkup camp was organized for all beneficiaries with the help of Ali Yavar Jung National Institute of speech and hearing disabilities. They covered all students and employees of Setu at Nithari. As part of our Health Initiative, a **Workshop for teachers on Health:** Ms. Anupama, yoga instructor conducted interactive session for school teachers. Some simple yoga exercises were taught during the session.

# Health Camps At Skill

**Ear Check-up camp:** Ear checkup camp was organized for all beneficiaries with the help of Ali Yavar Jung National Institute of speech and hearing disabilities. They covered all students and employees of Setu at Nithari