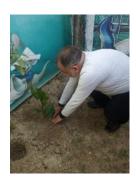

#### Tree Plantation Drive

With an aim was to make OUR Special Needs Students aware of environment and about seasonal and permanent plants, a plantation drive was organised at the PWD center. Senior management members were involved with special needs students and encourgared them while they also enjoyed the environment created by the students.